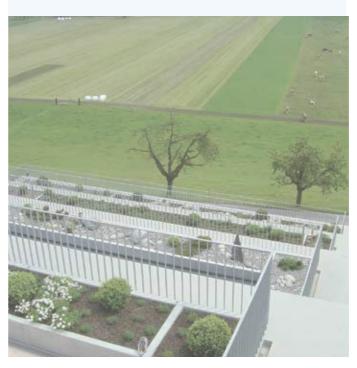

# FUNCTIONAL

Fully reinforced systems designed for garden roofs, pavers and water feature installations.

Fully reinforced systems for waterproofing under green roof installations