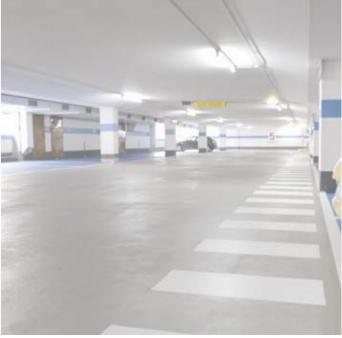

# PARKING

Fully and partially reinforced systems capable of withstanding heavy vehicular traffic