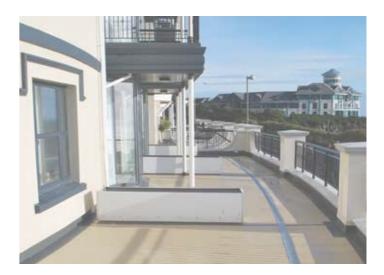

- + Rapid curing
- + Puncture resistant
- + Easy to install
- + Excellent adherence
- + Seamless & highly aesthetic

Fully and partially reinforced systems for balcony spaces