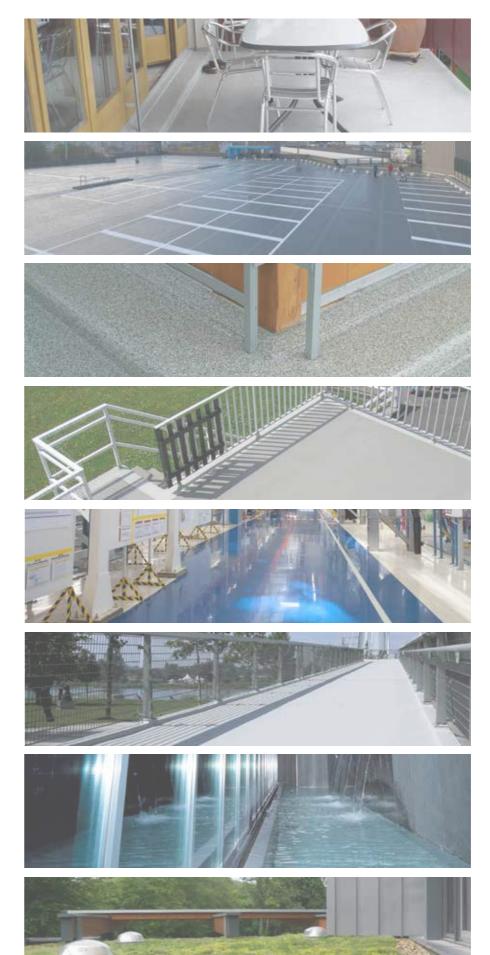

# APPLICATIONS

- + Rapid curing
- + Puncture resistant
- + Easy to install
- + Excellent adherence
- + Seamless & highly aesthetic

Fully and partially reinforced systems for balcony spaces

# PARKING

Fully and partially reinforced systems capable of withstanding heavy vehicular traffic

# UPSTANDS & DETAILS

Fully reinforced systems developed for flashings, walls, penetrations, curbs, drains, and difficult details

# WATERPROOFING

Fully reinforced systems constructed for waterproofing protection

# SURFACE PROTECTION

Fully reinforced systems designed to protect surfaces from exposure to harmful contaminants

# PEDESTRIAN TRAFFIC

Fully and partially reinforced systems constructed to withstand consistent pedestrian traffic

# FUNCTIONAL

Fully reinforced systems designed for garden roofs, pavers and water feature installations.

Fully reinforced systems for waterproofing under green roof installations