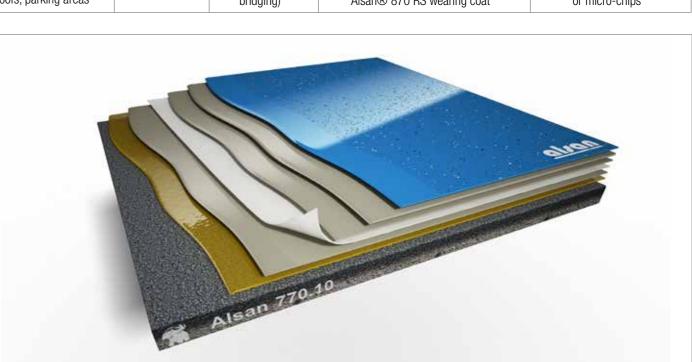

| ALSAN ® 770.10 DECORATIVE WATERPROOFING SYSTEM |           |                              |                                                                     |                                                                                 |  |  |
|------------------------------------------------|-----------|------------------------------|---------------------------------------------------------------------|---------------------------------------------------------------------------------|--|--|
| APPLICATIONS                                   | SUBSTRATE | STRESS LEVEL                 | WATERPROOFING                                                       | DECO FINISH+                                                                    |  |  |
| Balconies, terraces, flat roofs, parking areas | Asphalt   | Normal (with crack bridging) | Alsan® 770 with Alsan Fleece P and Alsan® 870 RS hard wearing layer | Smooth aspect + Alsan®<br>Déco Chips sprinkled on the<br>still wet finish layer |  |  |