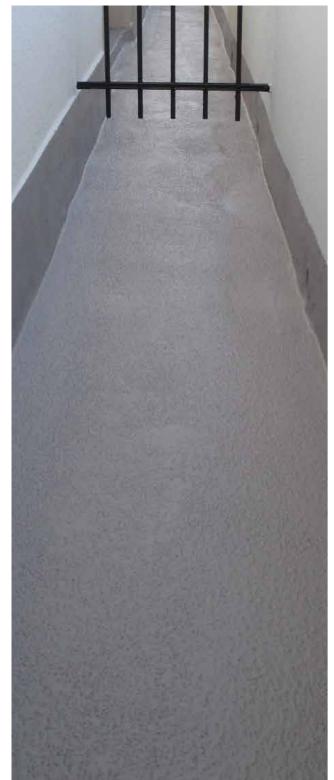

- + Rapid curing
- + Puncture resistant
- + Easy to install
- + Excellent adherence
- + Seamless & highly aesthetic

Fully and partially reinforced systems for balcony spaces

# WATERPROOFING

Fully reinforced systems constructed for waterproofing protection