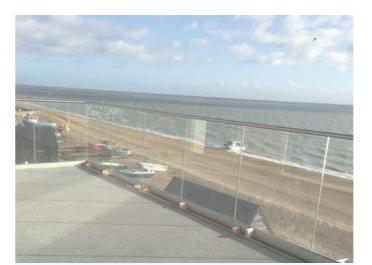

# PARKING

Fully and partially reinforced systems capable of withstanding heavy vehicular traffic

# PEDESTRIAN TRAFFIC

Fully and partially reinforced systems constructed to withstand consistent pedestrian traffic