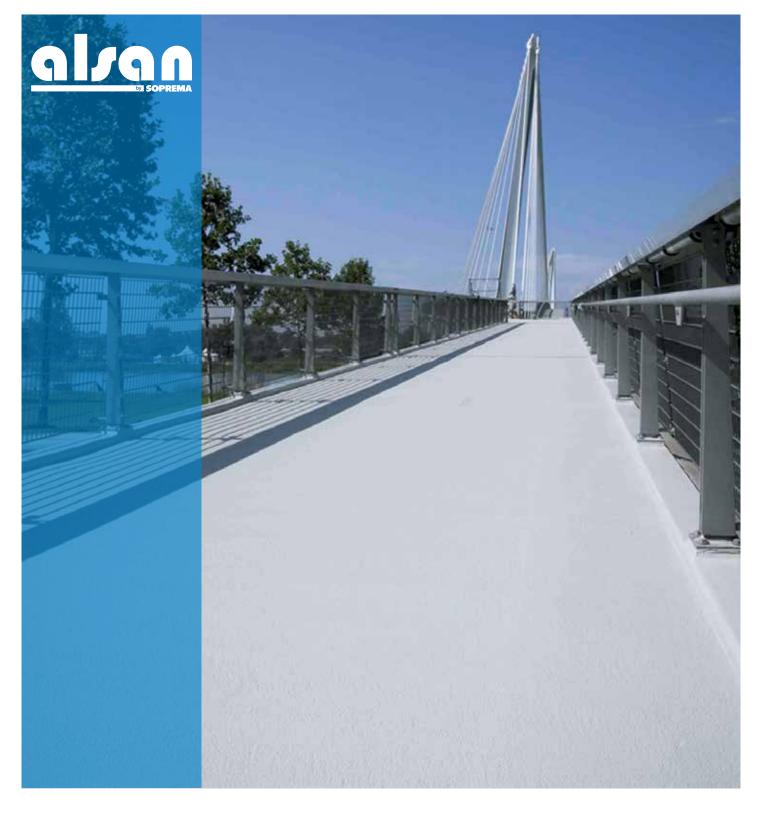

# AN INTRODUCTION...

Alsan PMMA liquid waterproofing technology; rapid-curing, cold-applied liquid resins, designed for a variety of seamless roofing, waterproofing and surfacing applications.

The Alsan range of PMMA (Polymethyl methacrylate) liquid applied membranes includes a complete offering of resins, reinforcements and accessories, providing for a variety of seamless roofing and water-proofing solutions.

Modern architecture requires high performance materials and solutions, providing durable results in terms of functionality, profitability, and attractiveness. To meet these requirements, SOPREMA has developed a unique range of PMMA-based liquid applied waterproofing. These modern and reliable systems provide users with many benefits.